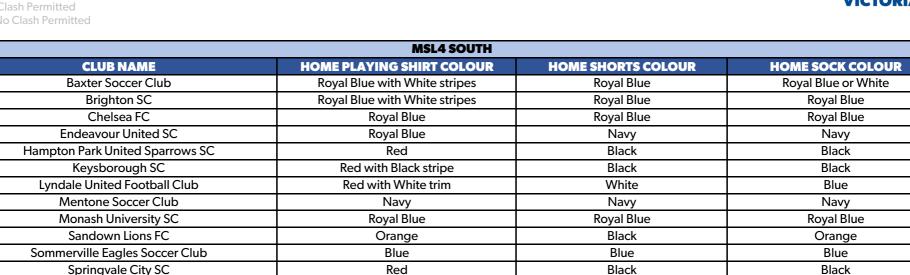

| CLUB NAME                       | ALTERNATE PLAYING SHIRT COLOUR | ALTERNATE SHORTS COLOUR | ALTERNATE SOCK COLOUR |
|---------------------------------|--------------------------------|-------------------------|-----------------------|
| Baxter Soccer Club              | Black and Orange Stripes       | Black                   | Black                 |
| Brighton SC                     | Red with White stripes         | Red                     | Red                   |
| Chelsea FC                      | White                          | White                   | White                 |
| Endeavour United SC             | White                          | Red                     | Red                   |
| Hampton Park United Sparrows SC | White/Royal Blue               | White                   | White                 |
| Keysborough SC                  | Light Blue                     | Black                   | Black                 |
| Lyndale United Football Club    | Green with Black trim          | Black                   | Black                 |
| Mentone Soccer Club             | Yellow                         | Navy                    | Yellow                |
| Monash University SC            | Grey                           | Grey                    | White                 |
| Sandown Lions FC                | Black and Orange Stripes       | Orange                  | Black                 |
| Sommerville Eagles Soccer Club  | Yellow                         | Yellow                  | Yellow                |
| Springvale City SC              | White                          | Black                   | White                 |