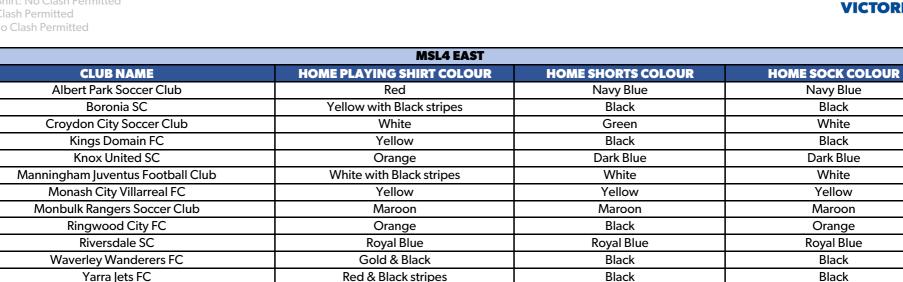

| CLUB NAME                         | ALTERNATE PLAYING SHIRT COLOUR | ALTERNATE SHORTS COLOUR | ALTERNATE SOCK COLOUR |
|-----------------------------------|--------------------------------|-------------------------|-----------------------|
| Albert Park Soccer Club           | Red                            | Navy Blue               | Navy Blue             |
| Boronia SC                        | Red                            | Black                   | Red                   |
| Croydon City Soccer Club          | Green                          | Green                   | Green                 |
| Kings Domain FC                   | Red and Black                  | Black                   | Black                 |
| Knox United SC                    | Dark Blue                      | Dark Blue               | White                 |
| Manningham Juventus Football Club | Pink                           | Black                   | Black                 |
| Monash City Villarreal FC         | Navy                           | Navy                    | Navy                  |
| Monbulk Rangers Soccer Club       | Grey                           | Maroon                  | Maroon                |
| Ringwood City FC                  | White                          | Black                   | Orange                |
| Riversdale SC                     | White                          | Royal blue              | White                 |
| Waverley Wanderers FC             | Red & White                    | White                   | Red                   |
| Yarra Jets FC                     | Gold                           | Black                   | Yellow                |