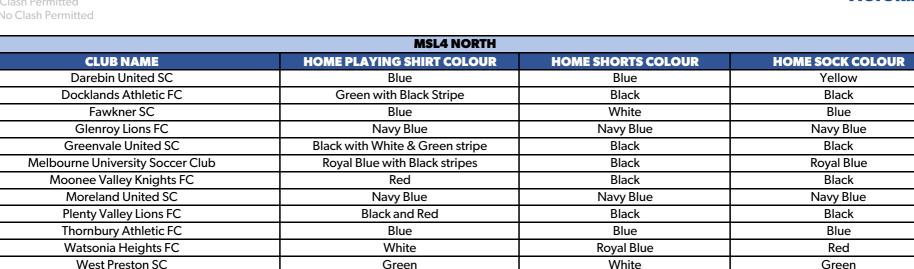

| CLUB NAME                        | ALTERNATE PLAYING SHIRT COLOUR | ALTERNATE SHORTS COLOUR | ALTERNATE SOCK COLOUR |
|----------------------------------|--------------------------------|-------------------------|-----------------------|
| Darebin United SC                | Yellow                         | Blue                    | Yellow                |
| Docklands Athletic FC            | White with Gold stripe         | Black                   | White                 |
| Fawkner SC                       | White                          | Blue                    | White                 |
| Glenroy Lions FC                 | Red and White Stripes          | Red                     | Red                   |
| Greenvale United SC              | Green with White & Blue stripe | Green                   | Green                 |
| Melbourne University Soccer Club | Red or Yellow                  | Black                   | Red or Royal Blue     |
| Moonee Valley Knights FC         | White                          | Black                   | White                 |
| Moreland United SC               | White                          | White                   | White                 |
| Plenty Valley Lions FC           | White with Red sash            | White                   | White                 |
| Thornbury Athletic FC            | White                          | White                   | White                 |
| Watsonia Heights FC              | Royal Blue                     | Royal Blue              | Royal Blue            |
| West Preston SC                  | Royal Blue                     | White                   | Royal Blue            |