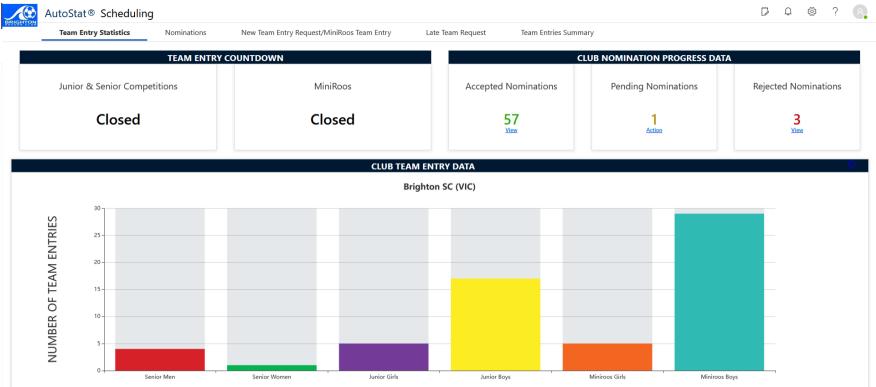

# 2 Statistics

Within the statistics tab clubs can view their team entry nomination data and the number of days remaining until these Junior, Senior and MiniRoos team entry period closes.

The club user can visualise charts and other information relating to the number of Accepted, Pending and Rejected nominations.