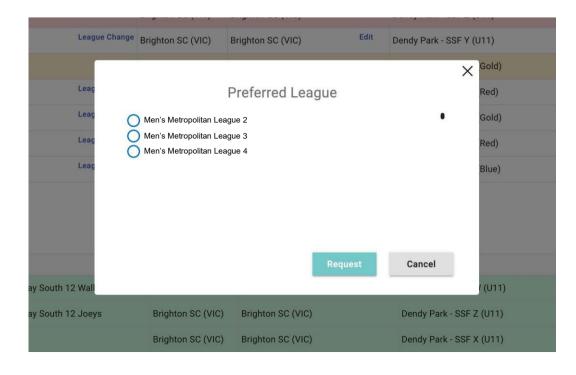

### 4 League Change Request

The club may request a league change via the competition column and selecting the league change button.

Once the club submits a league change request, the nomination status will display as 'Pending FV Approval' under the current team entry nominations banner.

All league change requests will be reviewed and are at the sole discretion of FV.

If a request is approved the nomination will remain under the current team entry nominations banner and clubs will then need to accept the nomination.