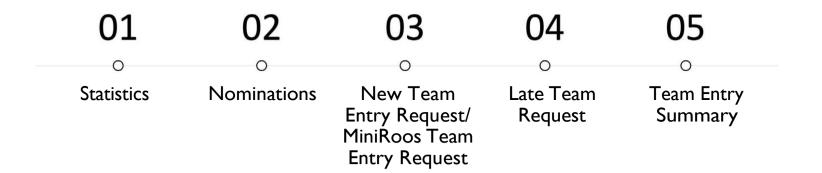

# 1 Overview

All clubs will complete their team entry information through this application.

Within here, clubs can do the following:

- View data and statistics for all team entry information
- Action team entry nominations and submit league change requests
- Submit new team entries
- Submit late team requests
- View summary table of all team entry information

#### The team entry portal is summaries in the following steps: