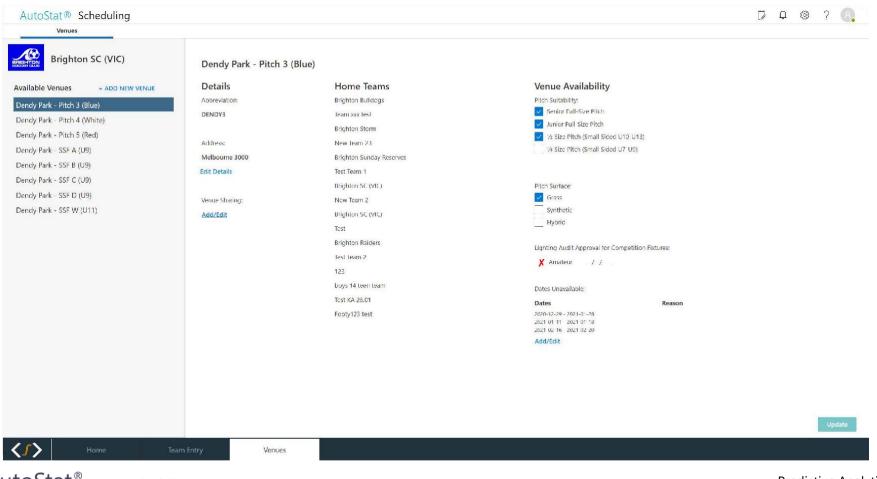

# 1 Overview

The club user can access their available venues by selecting the venues button on the home page.

All the club's current venues will be located on the left on the 'Available Venues'.

The venue module should be completed prior to actioning any Team Entries, as any venue change requires FV approval.

### Edit Venue Details

The club can edit their venue details and venue sharing options by clicking on the 'Edit Detail' and 'Add/Edit' buttons.

The venue details that can be edited are venue address and venue sharing arrangements.

## Venue Availability

The club can edit the venue information and availability for each venue in their list:

- Pitch Suitability Competitions that can play on this pitch
- Pitch Surface Playing surface of this pitch
- Dates Unavailable Dates the pitch will be unavailable for during the season