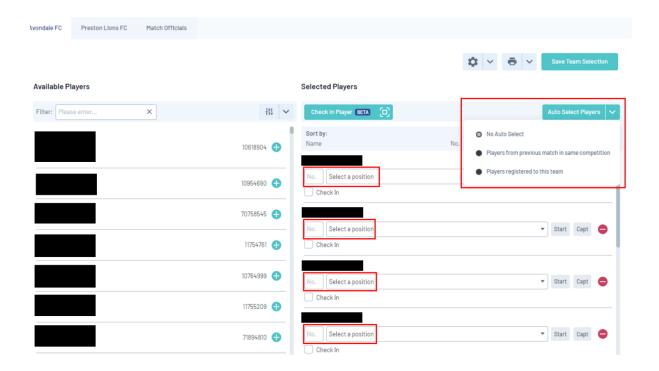

#### Step 7 – Player & Team Official Selection

1. Within "Auto select Players' choose one of three options:

**No Auto Select** – no players will be auto selected and requires manual selection of players from 'Available Players' by clicking the green plus symbol next to the relevant individual.

**Players from previous match in the same competition** – this option will auto select those players who played in the previous fixture. Simply add/remove players to reflect the current match.

**Players registered to this team** – this option will auto select players allocated to team list (outlined in Step 3). Simply add/remove players to reflect the current match