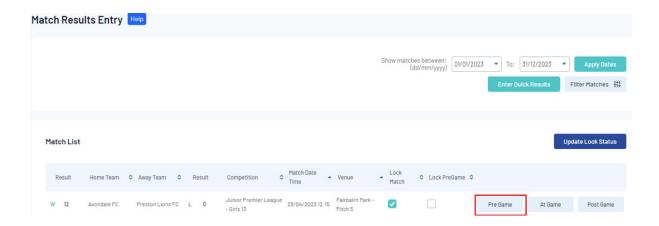

#### Step 4 - GameDay Competitions Home Page

1. Click 'Competitions' and then 'Match Results'

Step 5 – Selecting Fixtures to Enter Team Selection

To search for fixtures on a particular date,

1. Click on the 'Show matches between' field, select the desired date from the pop-up calendar and click 'Apply Dates'.

To search for matches on more than one day:

- 1. Show matches between = date of the first match that requires a result
- 2. To = date of the last match that requires a result

Entering the fixture venue and competition name is not mandatory, but will allow Club Officials to narrow the search for specific fixtures. This can be done by:

a. Clicking 'Filter Matches', then the 'Venue Name' drop down box and selecting a venue from the list OR

b. Manually typing in the venue name (N.B. correct venue name must be entered in the search field for this method to work).

<u>Step 6 – Selecting Fixture to Enter Team Selection</u>

When you have located the fixture(s) for which you need to enter results,

 Click 'Pre Game' and proceed to select players to be listed on the Official Match Record