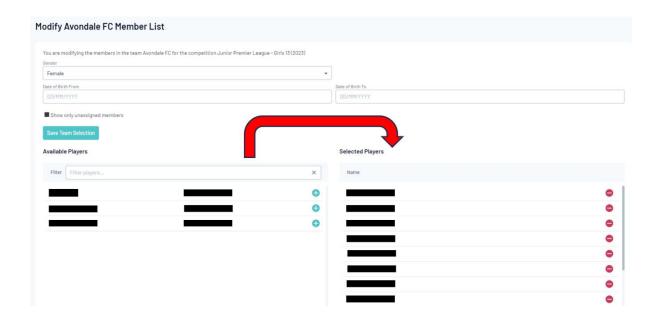

#### Step 3 – Selecting Individuals

The 'Available Players' (left-hand column) list will display all players registered through PlayFootball to the club.

Team managers can assign club members one at a time to a team by selecting players in the 'Available Players' list and dragging individuals into the 'Selected Players' list (box on the right). Alternatively, drag individuals from 'Selected Players' into 'Available Players' to withdraw players from the list.

Click 'Update' to save and confirm the team list.

These details will automatically be updated to your free GameDay website, which will keep a tally of all detailed player results that are entered throughout the season.