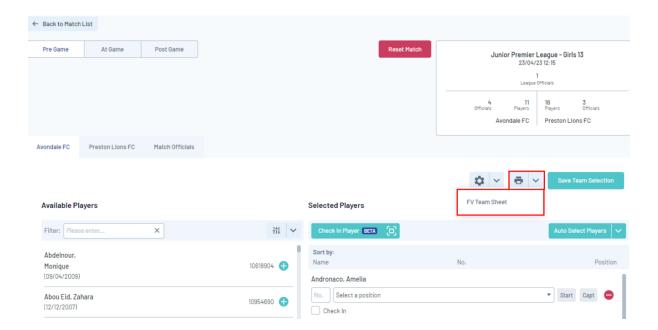

- 2. Clubs are able to confirm players and playing numbers on this page. Please familiarise yourself with the 'Minimum Selection Requirements' (appendix 1, page 7)
- 3. Clubs must also select the Team Officials including Coach. Please select the team official via the drop-down box (team officials registered on PlayFootball will only appear in this list) or alternatively manually enter team official names in 'temporary assignments. Click the 'Public Visible' tick box to reflect that team official in the match centre online. Please refer to 'Minimum Selection Requirements'.

At the completion of the team selection click "Save Team Selection"

#### Step 8 - Printing the Match Record

When you have finalised selection of your players & team officials, you are now required to print your team's match record to bring with you to the match.

1. Click the printer icon dropdown and select 'FV Team Sheet' to view your team's match record.