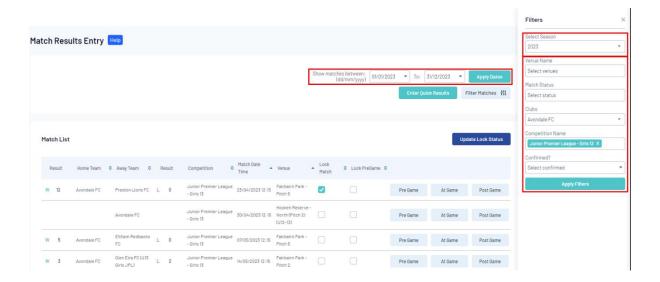

To search for matches on more than one day:

- 1. Show matches between = date of the first match that requires a result
- 2. To = date of the last match that requires a result

Entering the fixture venue and competition name is not mandatory, but will allow Club Officials to narrow the search for specific fixtures. This can be done by:

a. Clicking 'Filter Matches', then the 'Venue Name' drop down box and selecting a venue from the list OR

b. Manually typing in the venue name (N.B. correct venue name must be entered in the search field for this method to work).

<u>Step 6 – Selecting Fixture to Enter Team Selection</u>

When you have located the fixture(s) for which you need to enter results,

 Click 'Pre Game' and proceed to select players to be listed on the Official Match Record